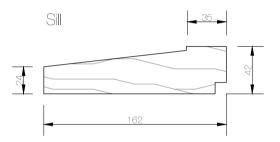

### AWNING SETOUT Plan

Single glazing
Flyscreen compatible
Includes wing moulds (opt)
Hardware - Whitco awning winder
Whitco hook hinges

Mullion

Weather Seal Bead

Wind Mould

Head

Transom

Plant Bead

Glazing Bead

Sill

Sash

Weather Seal Bead

10/22 Bridge Street, Eltham AUSTRALIA 3095 Phone +61 (03) 9439 - 2365 Fax +61 (03) 9439 - 6578 info@normacwindows.com.au

www.normacwindows.com.au

Normac Windows Timber Window Diagrams & Specifications