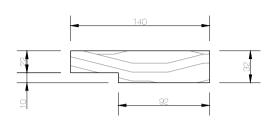

# AWNING SETOUT Section

Single glazing
Flyscreen compatible
Includes wing moulds (opt)
Hardware - Whitco awning winder
Whitco hook hinges

NORMAC WINDOWS DWG#0002 REF#NW/A

10/22 Bridge Street, Etham AUSTRALIA 3095 Phone +61 (03) 9439 - 2365 Fax +61 (03) 9439 - 6578 info@normacwindows.com.au www.normacwindows.com.au Normac Windows Timber Window Diagrams & Specifications

Please use these details when referring to drawings

20.11.2013

Drawing Reference

Viewing - OUTSIDE

#0002

#NW/AP

The following drawings are to be used as a guide only.

All drawings are not to scale. Refer to dimensions indicated.