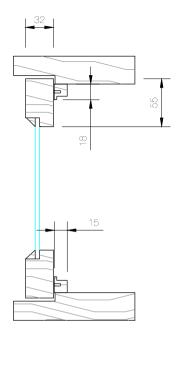

# AWNING SETOUT Section

Single glazing
Flyscreen compatible
Includes wing moulds (opt)
Hardware - Whitco awning winder
Whitco hook hinges

NORMAC WINDOWS DWG#0002 REF#NW/A

10/22 Bridge Street, Etham AUSTRALIA 3095 Phone +61 (03) 9439 - 2365 Fax +61 (03) 9439 - 6578 info@normacwindows.com.au www.normacwindows.com.au Normac Windows Timber Window Diagrams & Specifications

Please use these details when referring to drawings

20.11.2013

Drawing Reference

Viewing - OUTSIDE

#0002

#NW/AP

The following drawings are to be used as a guide only.

All drawings are not to scale. Refer to dimensions indicated.

### AWNING SETOUT Plan

Single glazing
Flyscreen compatible
Includes wing moulds (opt)
Hardware - Whitco awning winder
Whitco hook hinges

Mullion

Weather Seal Bead

Wind Mould

Head

Transom

Plant Bead

Glazing Bead

Sill

Sash

Weather Seal Bead

10/22 Bridge Street, Eltham AUSTRALIA 3095 Phone +61 (03) 9439 - 2365 Fax +61 (03) 9439 - 6578 info@normacwindows.com.au

www.normacwindows.com.au

Normac Windows Timber Window Diagrams & Specifications