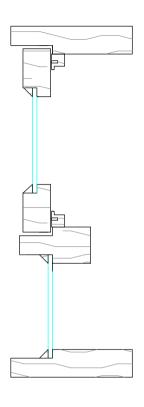

# AWNING SETOUT Section

Single glazing
Flyscreen compatible
Includes wing moulds (opt)
Hardware - Whitco awning winder
Whitco hook hinges

NORMAC WINDOWS DWG#0002 REF#NW/A

10/22 Bridge Street, Etham AUSTRALIA 3095 Phone +61 (03) 9439 - 2365 Fax +61 (03) 9439 - 6578 info@normacwindows.com.au www.normacwindows.com.au Normac Windows Timber Window Diagrams & Specifications

Please use these details when referring to drawings

20.11.2013

Drawing Reference

Viewing - OUTSIDE

#0002

#NW/AP

The following drawings are to be used as a guide only.

All drawings are not to scale. Refer to dimensions indicated.

### AWNING SETOUT Plan

Single glazing
Flyscreen compatible
Includes wing moulds (opt)
Hardware - Whitco awning winder
Whitco hook hinges

Mullion

Weather Seal Bead

Wind Mould

Head

Transom

Plant Bead

Glazing Bead

Sill

Sash

Weather Seal Bead

10/22 Bridge Street, Eltham AUSTRALIA 3095 Phone +61 (03) 9439 - 2365 Fax +61 (03) 9439 - 6578 info@normacwindows.com.au

www.normacwindows.com.au

Normac Windows Timber Window Diagrams & Specifications