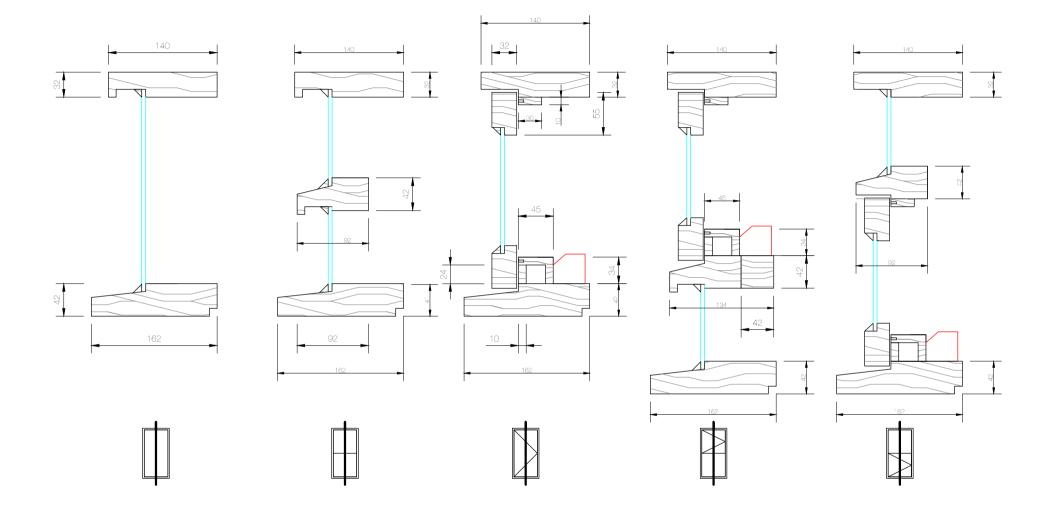

### AWNING PROFILES Elevation

10/22 Bridge Street, Eltham AUSTRALIA 3095 Phone +61 (03) 9439 - 2365 Fax +61 (03) 9439 - 6578 info@normacwindows.com.au www.normacwindows.com.au Normac Windows Timber Window Diagrams & Specifications

# **CASEMENT PROFILES** Elevation

Single glazing Flyscreen compatible Includes wing moulds (opt) Hardware - Truth casement winders Truth casement hinges Truth casement sash locks NORMAC WINDOWS DWG#0005 REF#NW/D

# **DOUBLE HUNG PROFILES Profiles**

NORMAC WINDOWS DWG#0010 REF#NW/E

 Normac Windows Timber Window Diagrams & Specifications

Please use these details when referring to drawings

20.11.2013

#0010 #NW/EP

The following drawings are to be used as a guide only.

### **ENTRY DOOR** Profiles

Single glazing
Flyscreen compatible
Includes wing moulds (opt)
Hardware - Supplied and fitted by client

 Normac Windows Timber Window Diagrams & Specifications

Please use these details when referring to drawings

### **SLIDDING DOOR** Profiles

10/22 Bridge Street, Etham AUSTRALIA 3095 Phone +61 (03) 9439 - 2365 Fax +61 (03) 9439 - 6578 info@normacwindov/s.com.au www.normacwindows.com.au Normac Windows Timber Window Diagrams & Specifications

# **SLIDDING STACKER DOOR** Profiles