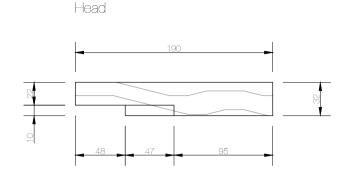

### CASEMENT SETOUT Plan

Single glazing Flyscreen compatible Includes wing moulds (opt) Hardware - Truth casement winders Truth casement hinges Truth casement sash locks

Stile

Mullion

Sash

Weather Seal Bead

Wind Mould

Head

Transom

Transom Bead

Glazing Bead

Mullion Bead

Sill

Transom with Sash