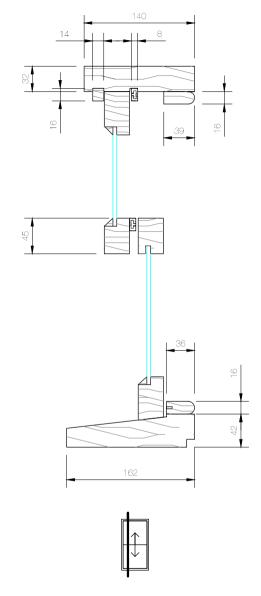

### AWNING PROFILES Elevation

10/22 Bridge Street, Eltham AUSTRALIA 3095 Phone +61 (03) 9439 - 2365 Fax +61 (03) 9439 - 6578 info@normacwindows.com.au www.normacwindows.com.au Normac Windows Timber Window Diagrams & Specifications