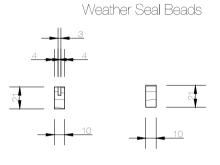

### AWNING SETOUT Plan

Single glazing
Flyscreen compatible
Includes wing moulds (opt)
Hardware - Whitco awning winder
Whitco hook hinges

Mullion

Weather Seal Bead

Wind Mould

Head

Transom

Plant Bead

Glazing Bead

Sill

Sash

Weather Seal Bead

10/22 Bridge Street, Eltham AUSTRALIA 3095 Phone +61 (03) 9439 - 2365 Fax +61 (03) 9439 - 6578 info@normacwindows.com.au

www.normacwindows.com.au

Normac Windows Timber Window Diagrams & Specifications