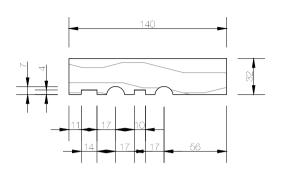

### AWNING PROFILES Elevation

10/22 Bridge Street, Eltham AUSTRALIA 3095 Phone +61 (03) 9439 - 2365 Fax +61 (03) 9439 - 6578 info@normacwindows.com.au www.normacwindows.com.au Normac Windows Timber Window Diagrams & Specifications