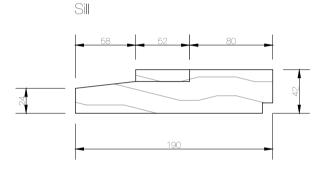

### CASEMENT SETOUT Plan

Single glazing Flyscreen compatible Includes wing moulds (opt) Hardware - Truth casement winders Truth casement hinges Truth casement sash locks

Stile

Mullion

Sash

Weather Seal Bead

Wind Mould

Head

Transom

Transom Bead

Glazing Bead

Mullion Bead

Sill

Transom with Sash