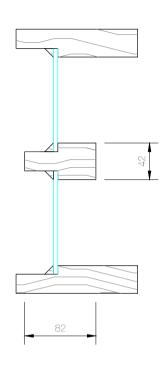

### CASEMENT SETOUT Section

Single glazing Flyscreen compatible Includes wing moulds (opt) Hardware - Truth casement winders Truth casement hinges Truth sash locks

10/22 Bridge Street, Eltham AUSTRALIA 3095 Phone +61 (03) 9439 - 2365 Fax +61 (03) 9439 - 6578 info@normacwindows.com.au www.normacwindows.com.au

### CASEMENT SETOUT Plan

Single glazing Flyscreen compatible Includes wing moulds (opt) Hardware - Truth casement winders Truth casement hinges Truth casement sash locks

Stile

Mullion

Sash

Weather Seal Bead

Wind Mould

Head

Transom

Transom Bead

Glazing Bead

Mullion Bead

Sill

Transom with Sash

Winder Beads

Casement Lock Bead

10/22 Bridge Street, Eltham AUSTRALIA 3095 Phone +61 (03) 9439 - 2365 Fax +61 (03) 9439 - 6578 info@normacwindows.com.au

www.normacwindows.com.au

Normac Windows Timber Window Diagrams & Specifications