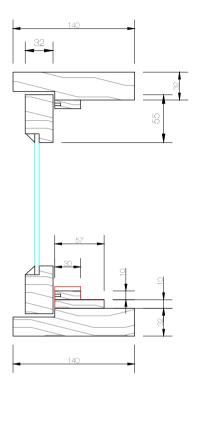

### CASEMENT SETOUT Section

Single glazing Flyscreen compatible Includes wing moulds (opt) Hardware - Truth casement winders Truth casement hinges Truth sash locks

10/22 Bridge Street, Eltham AUSTRALIA 3095 Phone +61 (03) 9439 - 2365 Fax +61 (03) 9439 - 6578 info@normacwindows.com.au www.normacwindows.com.au

Normac Windows Timber Window Diagrams & Specifications

Please use these details when referring to drawings

20.11.2013

Drawing Reference #0004 #NW/CP

Viewing - OUTSIDE

The following drawings are to be used as a

All drawings are not to scale. Refer to

Drawing are accurate as per date indicated. Please contact Normac Windows to confirm current specification.

All drawings remain the property of Normac Window. They cannot be reproduced or copied without prior consent.