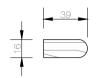

### **ENTRY DOOR** Profiles

Single glazing
Flyscreen compatible
Includes wing moulds (opt)
Hardware - Supplied and fitted by client

 Normac Windows Timber Window Diagrams & Specifications

Please use these details when referring to drawings