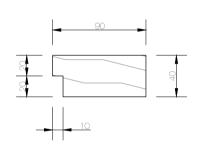

### SLIDDING STACKER DOOR Section

Door Head

90

4

8

10

22

Door Bead

Door Bottom and Stile

Jamb/Stile

Glazing Bead

 10/22 Bridge Street, Eltham AUSTRALIA 3095

 Phone +61 (03) 9439 - 2365
 Fax +61 (03) 9439 - 6578

 info@normacwindows.com.au
 www.normacwindows.com.au

Normac Windows Timber Window Diagrams & Specifications