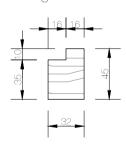

# AWNING SETOUT Section

Single glazing
Flyscreen compatible
Includes wing moulds (opt)
Hardware - Whitco awning winder
Whitco hook hinges

NORMAC WINDOWS DWG#0002 REF#NW/A

10/22 Bridge Street, Etham AUSTRALIA 3095 Phone +61 (03) 9439 - 2365 Fax +61 (03) 9439 - 6578 info@normacwindows.com.au www.normacwindows.com.au Normac Windows Timber Window Diagrams & Specifications

Please use these details when referring to drawings

20.11.2013

Drawing Reference

Viewing - OUTSIDE

#0002

#NW/AP

The following drawings are to be used as a guide only.

All drawings are not to scale. Refer to dimensions indicated.