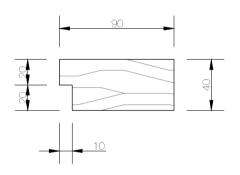

### CASEMENT SETOUT Section

Single glazing Flyscreen compatible Includes wing moulds (opt) Hardware - Truth casement winders Truth casement hinges Truth sash locks

10/22 Bridge Street, Eltham AUSTRALIA 3095 Phone +61 (03) 9439 - 2365 Fax +61 (03) 9439 - 6578 info@normacwindows.com.au www.normacwindows.com.au