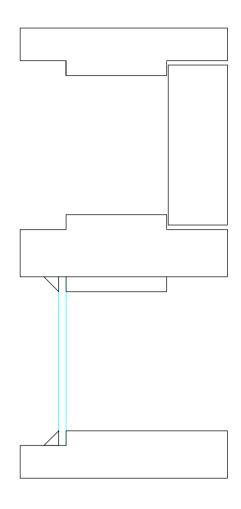

# AWNING SETOUT Section

Single glazing
Flyscreen compatible
Includes wing moulds (opt)
Hardware - Whitco awning winder
Whitco hook hinges

NORMAC WINDOWS DWG#0002 REF#NW/A

10/22 Bridge Street, Etham AUSTRALIA 3095 Phone +61 (03) 9439 - 2365 Fax +61 (03) 9439 - 6578 info@normacwindows.com.au www.normacwindows.com.au Normac Windows Timber Window Diagrams & Specifications

Please use these details when referring to drawings

20.11.2013

Drawing Reference

Viewing - OUTSIDE

#0002

#NW/AP

The following drawings are to be used as a guide only.

All drawings are not to scale. Refer to dimensions indicated.