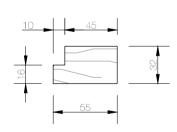

### AWNING PROFILES Elevation

10/22 Bridge Street, Eltham AUSTRALIA 3095 Phone +61 (03) 9439 - 2365 Fax +61 (03) 9439 - 6578 info@normacwindows.com.au www.normacwindows.com.au Normac Windows Timber Window Diagrams & Specifications