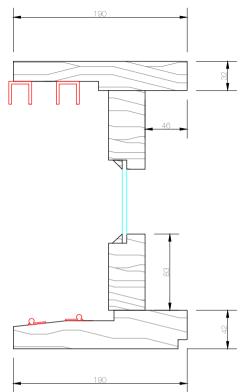

### SLIDDING STACKER DOOR Section

Door Head

90

4

8

10

22

Door Bead

Door Bottom and Stile

Jamb/Stile

Glazing Bead

 10/22 Bridge Street, Eltham AUSTRALIA 3095

 Phone +61 (03) 9439 - 2365
 Fax +61 (03) 9439 - 6578

 info@normacwindows.com.au
 www.normacwindows.com.au

Normac Windows Timber Window Diagrams & Specifications