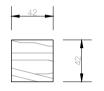

# **CASEMENT PROFILES** Elevation

Single glazing Flyscreen compatible Includes wing moulds (opt) Hardware - Truth casement winders Truth casement hinges Truth casement sash locks NORMAC WINDOWS DWG#0005 REF#NW/D