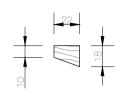

# AWNING SETOUT Section

Single glazing
Flyscreen compatible
Includes wing moulds (opt)
Hardware - Whitco awning winder
Whitco hook hinges

NORMAC WINDOWS DWG#0002 REF#NW/A

10/22 Bridge Street, Etham AUSTRALIA 3095 Phone +61 (03) 9439 - 2365 Fax +61 (03) 9439 - 6578 info@normacwindows.com.au www.normacwindows.com.au Normac Windows Timber Window Diagrams & Specifications

Please use these details when referring to drawings

20.11.2013

Drawing Reference

Viewing - OUTSIDE

#0002

#NW/AP

The following drawings are to be used as a guide only.

All drawings are not to scale. Refer to dimensions indicated.