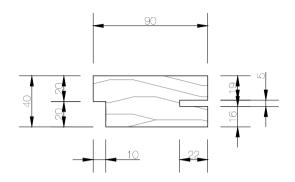

### SLIDDING STACKER DOOR Section

Door Head

90

4

8

10

22

Door Bead

Door Bottom and Stile

Jamb/Stile

Glazing Bead

 10/22 Bridge Street, Eltham AUSTRALIA 3095

 Phone +61 (03) 9439 - 2365
 Fax +61 (03) 9439 - 6578

 info@normacwindows.com.au
 www.normacwindows.com.au

Normac Windows Timber Window Diagrams & Specifications