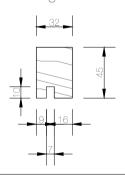

### AWNING SETOUT Plan

Single glazing
Flyscreen compatible
Includes wing moulds (opt)
Hardware - Whitco awning winder
Whitco hook hinges

Mullion

Weather Seal Bead

Wind Mould

Head

Transom

Plant Bead

Glazing Bead

Sill

Sash

Weather Seal Bead

10/22 Bridge Street, Eltham AUSTRALIA 3095 Phone +61 (03) 9439 - 2365 Fax +61 (03) 9439 - 6578 info@normacwindows.com.au

www.normacwindows.com.au

Normac Windows Timber Window Diagrams & Specifications