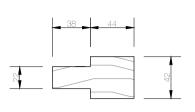

### AWNING PROFILES Elevation

10/22 Bridge Street, Eltham AUSTRALIA 3095 Phone +61 (03) 9439 - 2365 Fax +61 (03) 9439 - 6578 info@normacwindows.com.au www.normacwindows.com.au Normac Windows Timber Window Diagrams & Specifications