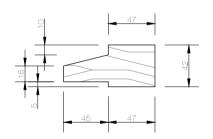

### CASEMENT SETOUT Section

Single glazing Flyscreen compatible Includes wing moulds (opt) Hardware - Truth casement winders Truth casement hinges Truth sash locks

10/22 Bridge Street, Eltham AUSTRALIA 3095 Phone +61 (03) 9439 - 2365 Fax +61 (03) 9439 - 6578 info@normacwindows.com.au www.normacwindows.com.au

Normac Windows Timber Window Diagrams & Specifications

Please use these details when referring to drawings

20.11.2013

Drawing Reference #0004 #NW/CP

Viewing - OUTSIDE

The following drawings are to be used as a