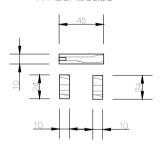

### CASEMENT SETOUT Plan

Single glazing Flyscreen compatible Includes wing moulds (opt) Hardware - Truth casement winders Truth casement hinges Truth casement sash locks

Stile

Mullion

Sash

Weather Seal Bead

Wind Mould

Head

Transom

Transom Bead

Glazing Bead

Mullion Bead

Sill

Transom with Sash

Winder Beads

Casement Lock Bead

10/22 Bridge Street, Eltham AUSTRALIA 3095 Phone +61 (03) 9439 - 2365 Fax +61 (03) 9439 - 6578 info@normacwindows.com.au

www.normacwindows.com.au

Normac Windows Timber Window Diagrams & Specifications