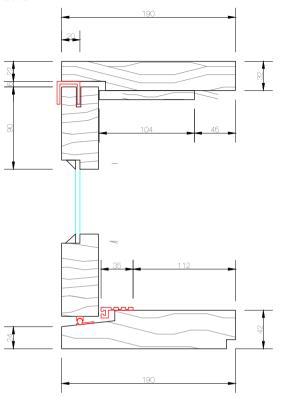

### **SLIDDING DOOR** Section

Head and Jamb/Stile

Door Head

Glazing Bead

Sill

Door Bottom and Stile

Weather Seal Bead

 10/22 Bridge Street, Eltham AUSTRALIA 3095

 Phone +61 (03) 9439 - 2365
 Fax +61 (03) 9439 - 6578

 info@normacwindows.com.au
 www.normacwindows.com.au

Normac Windows Timber Window Diagrams & Specifications

Please use these details when referring to drawings