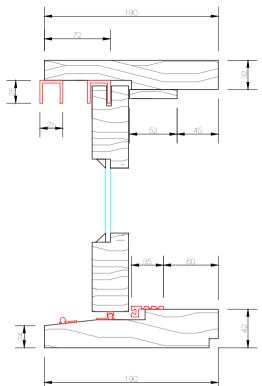

### **SLIDDING DOOR** Section

Head and Jamb/Stile

Door Head

Glazing Bead

Sill

Door Bottom and Stile

Weather Seal Bead

 10/22 Bridge Street, Eltham AUSTRALIA 3095

 Phone +61 (03) 9439 - 2365
 Fax +61 (03) 9439 - 6578

 info@normacwindows.com.au
 www.normacwindows.com.au

Normac Windows Timber Window Diagrams & Specifications

Please use these details when referring to drawings