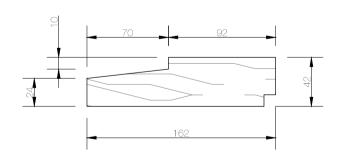

### AWNING SETOUT Plan

Single glazing
Flyscreen compatible
Includes wing moulds (opt)
Hardware - Whitco awning winder
Whitco hook hinges

Mullion

Weather Seal Bead

Wind Mould

Head

Transom

Plant Bead

Glazing Bead

Sill

Sash

Weather Seal Bead

10/22 Bridge Street, Eltham AUSTRALIA 3095 Phone +61 (03) 9439 - 2365 Fax +61 (03) 9439 - 6578 info@normacwindows.com.au

www.normacwindows.com.au

Normac Windows Timber Window Diagrams & Specifications