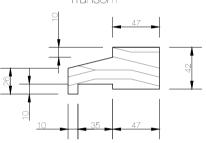

### CASEMENT SETOUT Plan

Single glazing Flyscreen compatible Includes wing moulds (opt) Hardware - Truth casement winders Truth casement hinges Truth casement sash locks

Stile

Mullion

Sash

Weather Seal Bead

Wind Mould

Head

Transom

Transom Bead

Glazing Bead

Mullion Bead

Sill

Transom with Sash

Winder Beads

Casement Lock Bead

10/22 Bridge Street, Eltham AUSTRALIA 3095 Phone +61 (03) 9439 - 2365 Fax +61 (03) 9439 - 6578 info@normacwindows.com.au

www.normacwindows.com.au

Normac Windows Timber Window Diagrams & Specifications