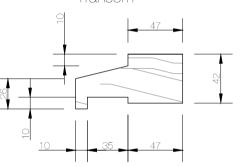

### AWNING PROFILES Elevation

10/22 Bridge Street, Eltham AUSTRALIA 3095 Phone +61 (03) 9439 - 2365 Fax +61 (03) 9439 - 6578 info@normacwindows.com.au www.normacwindows.com.au Normac Windows Timber Window Diagrams & Specifications

Please use these details when referring to drawings

20.11.2013

**Drawing** Reference #0003 #NW/CS

Viewing - OUTSIDE

The following drawings are to be used as a

All drawings are not to scale. Refer to dimensions indicated.