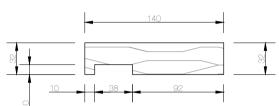

### CASEMENT SETOUT Plan

Single glazing Flyscreen compatible Includes wing moulds (opt) Hardware - Truth casement winders Truth casement hinges Truth casement sash locks

Stile

Mullion

Sash

Weather Seal Bead

Wind Mould

Head

Transom

Transom Bead

Glazing Bead

Mullion Bead

Sill

Transom with Sash

Winder Beads

Casement Lock Bead

10/22 Bridge Street, Eltham AUSTRALIA 3095 Phone +61 (03) 9439 - 2365 Fax +61 (03) 9439 - 6578 info@normacwindows.com.au

www.normacwindows.com.au

Normac Windows Timber Window Diagrams & Specifications