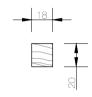

### CASEMENT SETOUT Section

Single glazing Flyscreen compatible Includes wing moulds (opt) Hardware - Truth casement winders Truth casement hinges Truth sash locks

10/22 Bridge Street, Eltham AUSTRALIA 3095 Phone +61 (03) 9439 - 2365 Fax +61 (03) 9439 - 6578 info@normacwindows.com.au www.normacwindows.com.au

Normac Windows Timber Window Diagrams & Specifications

Please use these details when referring to drawings

20.11.2013

Drawing Reference #0004 #NW/CP

Viewing - OUTSIDE

The following drawings are to be used as a