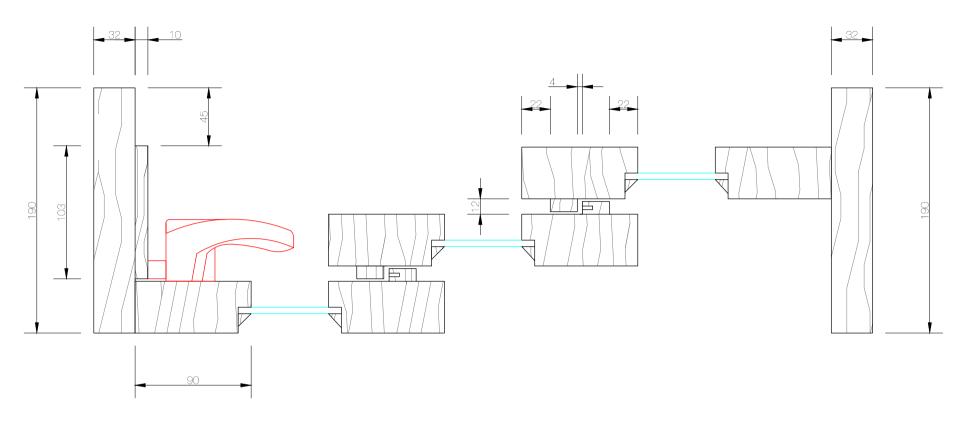

### CASEMENT SETOUT Section

Single glazing Flyscreen compatible Includes wing moulds (opt) Hardware - Truth casement winders Truth casement hinges Truth sash locks

10/22 Bridge Street, Eltham AUSTRALIA 3095 Phone +61 (03) 9439 - 2365 Fax +61 (03) 9439 - 6578 info@normacwindows.com.au www.normacwindows.com.au

Normac Windows Timber Window Diagrams & Specifications

Please use these details when referring to drawings

20.11.2013

Drawing Reference #0004 #NW/CP

Viewing - OUTSIDE

The following drawings are to be used as a