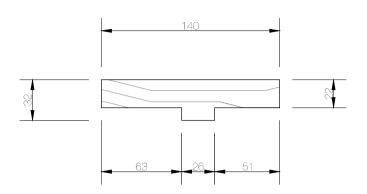

### **SLIDDING DOOR** Profiles

10/22 Bridge Street, Etham AUSTRALIA 3095 Phone +61 (03) 9439 - 2365 Fax +61 (03) 9439 - 6578 info@normacwindov/s.com.au www.normacwindows.com.au Normac Windows Timber Window Diagrams & Specifications