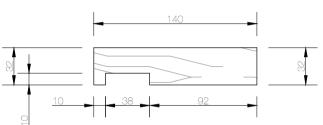

### AWNING PROFILES Elevation

10/22 Bridge Street, Eltham AUSTRALIA 3095 Phone +61 (03) 9439 - 2365 Fax +61 (03) 9439 - 6578 info@normacwindows.com.au www.normacwindows.com.au Normac Windows Timber Window Diagrams & Specifications

Please use these details when referring to drawings

20.11.2013

**Drawing** Reference #0003 #NW/CS

Viewing - OUTSIDE

The following drawings are to be used as a

All drawings are not to scale. Refer to dimensions indicated.