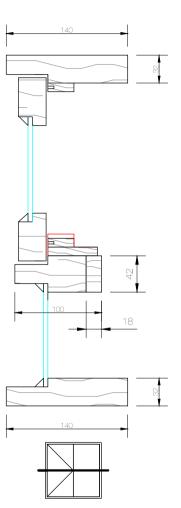

### CASEMENT SETOUT Plan

Single glazing Flyscreen compatible Includes wing moulds (opt) Hardware - Truth casement winders Truth casement hinges Truth casement sash locks

Stile

Mullion

Sash

Weather Seal Bead

Wind Mould

Head

Transom

Transom Bead

Glazing Bead

Mullion Bead

Sill

Transom with Sash

Winder Beads

Casement Lock Bead

10/22 Bridge Street, Eltham AUSTRALIA 3095 Phone +61 (03) 9439 - 2365 Fax +61 (03) 9439 - 6578 info@normacwindows.com.au

www.normacwindows.com.au

Normac Windows Timber Window Diagrams & Specifications

Please use these details when referring to drawings

20.11.2013

**Drawing** Reference #0008 #NW/CD

The following drawings are to be used as a

All drawings are not to scale. Refer to dimensions indicated.

Drawing are accurate as per date indicated. Please contact Normac Windows to confirm current specification.