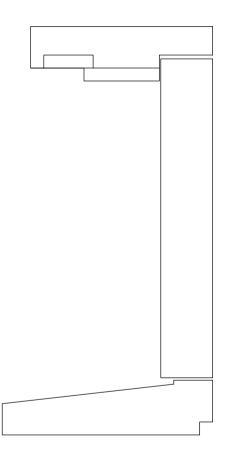

### AWNING SETOUT Plan

Single glazing
Flyscreen compatible
Includes wing moulds (opt)
Hardware - Whitco awning winder
Whitco hook hinges

Mullion

Weather Seal Bead

Wind Mould

Head

Transom

Plant Bead

Glazing Bead

Sill

Sash

Weather Seal Bead

10/22 Bridge Street, Eltham AUSTRALIA 3095 Phone +61 (03) 9439 - 2365 Fax +61 (03) 9439 - 6578 info@normacwindows.com.au

www.normacwindows.com.au

Normac Windows Timber Window Diagrams & Specifications