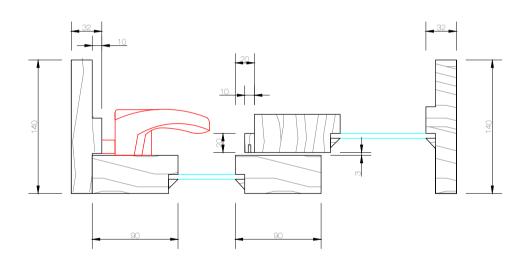

### CASEMENT SETOUT Plan

Single glazing Flyscreen compatible Includes wing moulds (opt) Hardware - Truth casement winders Truth casement hinges Truth casement sash locks

Stile

Mullion

Sash

Weather Seal Bead

Wind Mould

Head

Transom

Transom Bead

Glazing Bead

Mullion Bead

Sill

Transom with Sash

Winder Beads

Casement Lock Bead

10/22 Bridge Street, Eltham AUSTRALIA 3095 Phone +61 (03) 9439 - 2365 Fax +61 (03) 9439 - 6578 info@normacwindows.com.au

www.normacwindows.com.au

Normac Windows Timber Window Diagrams & Specifications