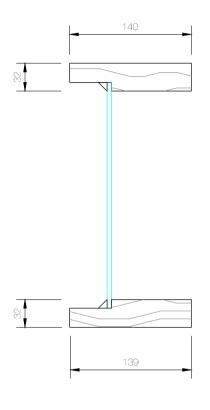

# AWNING SETOUT Section

Single glazing
Flyscreen compatible
Includes wing moulds (opt)
Hardware - Whitco awning winder
Whitco hook hinges

NORMAC WINDOWS DWG#0002 REF#NW/A

10/22 Bridge Street, Etham AUSTRALIA 3095 Phone +61 (03) 9439 - 2365 Fax +61 (03) 9439 - 6578 info@normacwindows.com.au www.normacwindows.com.au Normac Windows Timber Window Diagrams & Specifications

### AWNING SETOUT Plan

Single glazing
Flyscreen compatible
Includes wing moulds (opt)
Hardware - Whitco awning winder
Whitco hook hinges

Mullion

Weather Seal Bead

Wind Mould

Head

Transom

Plant Bead

Glazing Bead

Sill

Sash

Weather Seal Bead

10/22 Bridge Street, Eltham AUSTRALIA 3095 Phone +61 (03) 9439 - 2365 Fax +61 (03) 9439 - 6578 info@normacwindows.com.au

www.normacwindows.com.au

Normac Windows Timber Window Diagrams & Specifications