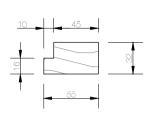

# AWNING SETOUT Section

Single glazing
Flyscreen compatible
Includes wing moulds (opt)
Hardware - Whitco awning winder
Whitco hook hinges

NORMAC WINDOWS DWG#0002 REF#NW/A

10/22 Bridge Street, Etham AUSTRALIA 3095 Phone +61 (03) 9439 - 2365 Fax +61 (03) 9439 - 6578 info@normacwindows.com.au www.normacwindows.com.au Normac Windows Timber Window Diagrams & Specifications

Please use these details when referring to drawings

20.11.2013

Drawing Reference

Viewing - OUTSIDE

#0002

#NW/AP

The following drawings are to be used as a guide only.

All drawings are not to scale. Refer to dimensions indicated.