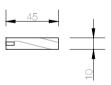

### AWNING PROFILES Elevation

10/22 Bridge Street, Eltham AUSTRALIA 3095 Phone +61 (03) 9439 - 2365 Fax +61 (03) 9439 - 6578 info@normacwindows.com.au www.normacwindows.com.au Normac Windows Timber Window Diagrams & Specifications