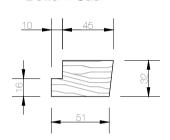

### CASEMENT SETOUT Plan

Single glazing Flyscreen compatible Includes wing moulds (opt) Hardware - Truth casement winders Truth casement hinges Truth casement sash locks

Stile

Mullion

Sash

Weather Seal Bead

Wind Mould

Head

Transom

Transom Bead

Glazing Bead

Mullion Bead

Sill

Transom with Sash

Winder Beads

Casement Lock Bead

10/22 Bridge Street, Eltham AUSTRALIA 3095 Phone +61 (03) 9439 - 2365 Fax +61 (03) 9439 - 6578 info@normacwindows.com.au

www.normacwindows.com.au

Normac Windows Timber Window Diagrams & Specifications