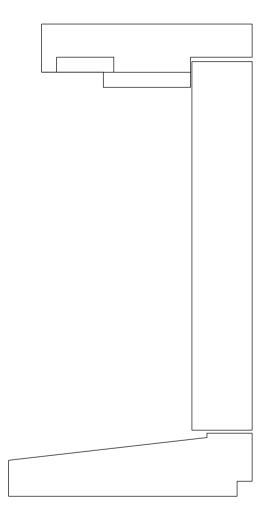

# AWNING SETOUT Section

Single glazing
Flyscreen compatible
Includes wing moulds (opt)
Hardware - Whitco awning winder
Whitco hook hinges

NORMAC WINDOWS DWG#0002 REF#NW/A

10/22 Bridge Street, Etham AUSTRALIA 3095 Phone +61 (03) 9439 - 2365 Fax +61 (03) 9439 - 6578 info@normacwindows.com.au www.normacwindows.com.au Normac Windows Timber Window Diagrams & Specifications

Please use these details when referring to drawings

20.11.2013

Drawing Reference

Viewing - OUTSIDE

#0002

#NW/AP

The following drawings are to be used as a guide only.

All drawings are not to scale. Refer to dimensions indicated.