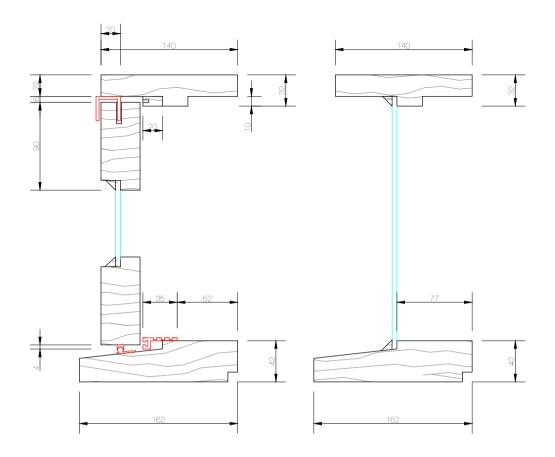

### **SLIDDING DOOR** Section

Head and Jamb/Stile

Door Head

Glazing Bead

Sill

Door Bottom and Stile

Weather Seal Bead

 10/22 Bridge Street, Eltham AUSTRALIA 3095

 Phone +61 (03) 9439 - 2365
 Fax +61 (03) 9439 - 6578

 info@normacwindows.com.au
 www.normacwindows.com.au

Normac Windows Timber Window Diagrams & Specifications

Please use these details when referring to drawings