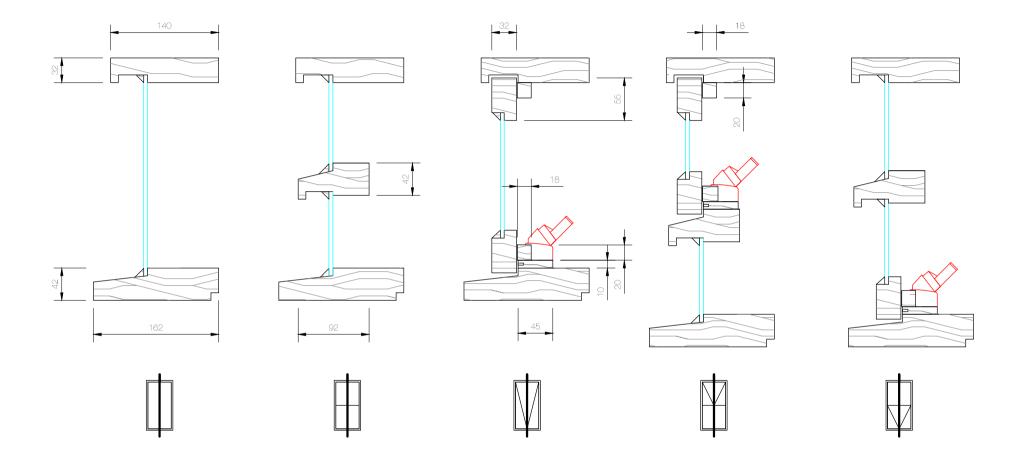

### AWNING PROFILES Elevation

10/22 Bridge Street, Eltham AUSTRALIA 3095 Phone +61 (03) 9439 - 2365 Fax +61 (03) 9439 - 6578 info@normacwindows.com.au www.normacwindows.com.au Normac Windows Timber Window Diagrams & Specifications

# AWNING SETOUT Section

Single glazing
Flyscreen compatible
Includes wing moulds (opt)
Hardware - Whitco awning winder
Whitco hook hinges

NORMAC WINDOWS DWG#0002 REF#NW/A

10/22 Bridge Street, Etham AUSTRALIA 3095 Phone +61 (03) 9439 - 2365 Fax +61 (03) 9439 - 6578 info@normacwindows.com.au www.normacwindows.com.au Normac Windows Timber Window Diagrams & Specifications

### AWNING SETOUT Plan

Single glazing
Flyscreen compatible
Includes wing moulds (opt)
Hardware - Whitco awning winder
Whitco hook hinges

Mullion

Weather Seal Bead

Wind Mould

Head

Transom

Plant Bead