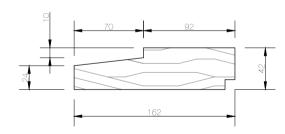

# AWNING SETOUT Section

Single glazing
Flyscreen compatible
Includes wing moulds (opt)
Hardware - Whitco awning winder
Whitco hook hinges

NORMAC WINDOWS DWG#0002 REF#NW/A

10/22 Bridge Street, Etham AUSTRALIA 3095 Phone +61 (03) 9439 - 2365 Fax +61 (03) 9439 - 6578 info@normacwindows.com.au www.normacwindows.com.au Normac Windows Timber Window Diagrams & Specifications

Please use these details when referring to drawings

20.11.2013

Drawing Reference

Viewing - OUTSIDE

#0002

#NW/AP

The following drawings are to be used as a guide only.

All drawings are not to scale. Refer to dimensions indicated.