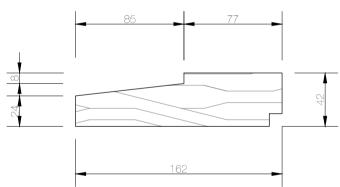

# **CASEMENT PROFILES** Elevation

Single glazing Flyscreen compatible Includes wing moulds (opt) Hardware - Truth casement winders Truth casement hinges Truth casement sash locks NORMAC WINDOWS DWG#0005 REF#NW/D