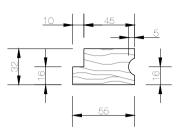

# **CASEMENT PROFILES** Elevation

Single glazing Flyscreen compatible Includes wing moulds (opt) Hardware - Truth casement winders Truth casement hinges Truth casement sash locks NORMAC WINDOWS DWG#0005 REF#NW/D