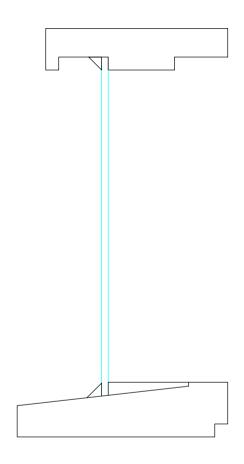

### AWNING PROFILES Elevation

10/22 Bridge Street, Eltham AUSTRALIA 3095 Phone +61 (03) 9439 - 2365 Fax +61 (03) 9439 - 6578 info@normacwindows.com.au www.normacwindows.com.au Normac Windows Timber Window Diagrams & Specifications

Please use these details when referring to drawings

20.11.2013

**Drawing** Reference #0003 #NW/CS

Viewing - OUTSIDE

The following drawings are to be used as a

All drawings are not to scale. Refer to dimensions indicated.