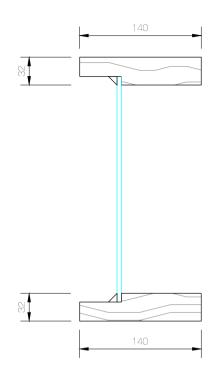

### AWNING PROFILES Elevation

10/22 Bridge Street, Eltham AUSTRALIA 3095 Phone +61 (03) 9439 - 2365 Fax +61 (03) 9439 - 6578 info@normacwindows.com.au www.normacwindows.com.au Normac Windows Timber Window Diagrams & Specifications

# **CASEMENT PROFILES** Elevation

Single glazing Flyscreen compatible Includes wing moulds (opt) Hardware - Truth casement winders Truth casement hinges Truth casement sash locks NORMAC WINDOWS DWG#0005 REF#NW/D

# **DOUBLE HUNG PROFILES Profiles**

NORMAC WINDOWS DWG#0010 REF#NW/E

 Normac Windows Timber Window Diagrams & Specifications

Please use these details when referring to drawings

20.11.2013

#0010 #NW/EP

The following drawings are to be used as a guide only.

### **ENTRY DOOR** Profiles

Single glazing
Flyscreen compatible
Includes wing moulds (opt)
Hardware - Supplied and fitted by client

 Normac Windows Timber Window Diagrams & Specifications

Please use these details when referring to drawings

### **SLIDDING DOOR** Profiles

10/22 Bridge Street, Etham AUSTRALIA 3095 Phone +61 (03) 9439 - 2365 Fax +61 (03) 9439 - 6578 info@normacwindov/s.com.au www.normacwindows.com.au Normac Windows Timber Window Diagrams & Specifications

# **SLIDDING STACKER DOOR** Profiles