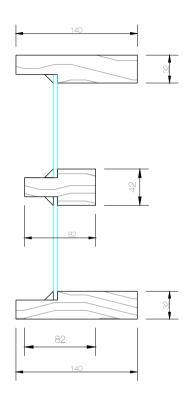

### AWNING PROFILES Elevation

10/22 Bridge Street, Eltham AUSTRALIA 3095 Phone +61 (03) 9439 - 2365 Fax +61 (03) 9439 - 6578 info@normacwindows.com.au www.normacwindows.com.au Normac Windows Timber Window Diagrams & Specifications

# **CASEMENT PROFILES** Elevation

Single glazing Flyscreen compatible Includes wing moulds (opt) Hardware - Truth casement winders Truth casement hinges Truth casement sash locks NORMAC WINDOWS DWG#0005 REF#NW/D

# **DOUBLE HUNG PROFILES Profiles**

NORMAC WINDOWS DWG#0010 REF#NW/E

 Normac Windows Timber Window Diagrams & Specifications

Please use these details when referring to drawings

20.11.2013

#0010 #NW/EP

The following drawings are to be used as a guide only.

### **ENTRY DOOR** Profiles

Single glazing
Flyscreen compatible
Includes wing moulds (opt)
Hardware - Supplied and fitted by client

 Normac Windows Timber Window Diagrams & Specifications

Please use these details when referring to drawings

### **SLIDDING DOOR** Profiles

10/22 Bridge Street, Etham AUSTRALIA 3095 Phone +61 (03) 9439 - 2365 Fax +61 (03) 9439 - 6578 info@normacwindov/s.com.au www.normacwindows.com.au Normac Windows Timber Window Diagrams & Specifications

# **SLIDDING STACKER DOOR** Profiles